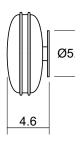

## MONOS BUTTON SCONCE CREATOR DOUGLAS LEVINE

**DIMENSIONS** Diameter 9.0 in (22.86 cm) Depth 4.56 in (11.58 cm)

BACKPLATE Diameter 5.0 in (12.7 cm) Depth 0.19 in (20.48 cm)

WEIGHT 15 pounds (6.8 kg)

ELECTRICAL Integrated LED, Dimmable Driver, 120V or 220V, 550 Lm, 2700K, 90+ CRI UL Listed, cUL Listed, CE Listed, IP41