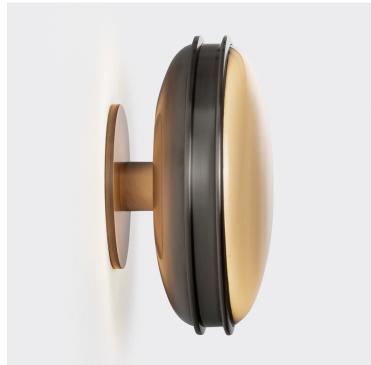

## MONOS BUTTON SCONCE CREATOR DOUGLAS LEVINE

**DIMENSIONS** Diameter 9.0 in (22.86 cm) Depth 4.56 in (11.58 cm)

BACKPLATE Diameter 5.0 in (12.7 cm) Depth 0.19 in (20.48 cm)

WEIGHT 15 pounds (6.8 kg)

ELECTRICAL Integrated LED, Dimmable Driver, 120V or 220V, 550 Lm, 2700K, 90+ CRI UL Listed, cUL Listed, CE Listed, IP41

## **INSPIRATION**

Singular, but far from alone, Monos offers a beautiful illusion, in which glass and metal merge seamlessly, creating a monochromatic effect. Like a stormy sea, smoked glass fades to clear. Metal plates gently curve, beckoning you to come closer. Interchangeable glass and stone lenses allow for the ultimate in customization. Available in multiple sconce, pendant, and chandelier designs, all in six finishes.