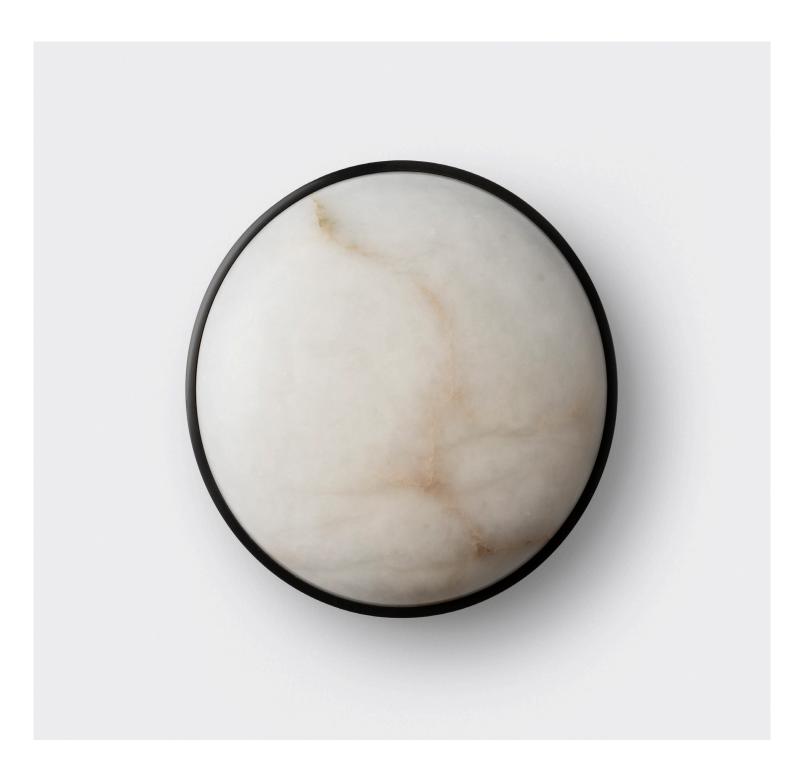

## **INSPIRATION**

Singular, but far from alone, Monos offers a beautiful illusion, in which glass and metal merge seamlessly, creating a monochromatic effect. Like a stormy sea, smoked glass fades to clear. Metal plates gently curve, beckoning you to come closer. Interchangeable glass and stone lenses allow for the ultimate in customization. Available in multiple sconce, pendant, and chandelier designs, all in six finishes.

## LENS OPTIONS

Stone

Glass

Amber Satin Glass

Amber

Polished Glass

Polished Nickel

FINISH OPTIONS