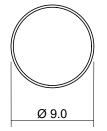

## MONOS BUTTON SCONCE CREATOR DOUGLAS LEVINE

**DIMENSIONS** Diameter 9.0 in (22.86 cm) Depth 4.56 in (11.58 cm)

BACKPLATE Diameter 5.0 in (12.7 cm) Depth 0.19 in (20.48 cm)

WEIGHT 15 pounds (6.8 kg)

ELECTRICAL Integrated LED, Dimmable Driver, 120V or 220V, 550 Lm, 2700K, 90+ CRI UL Listed, cUL Listed, CE Listed, IP41