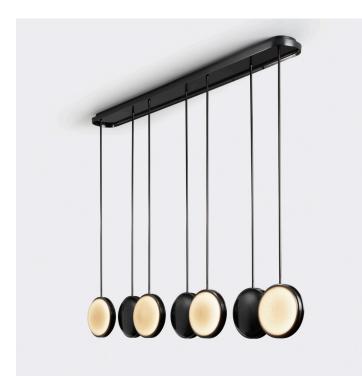

## MONOS 5 PENDANT LINEAR CHANDELIER CREATOR DOUGLAS LEVINE

#### INSPIRATION

Singular, but far from alone, Monos offers a beautiful illusion, in which glass and metal merge seamlessly, creating a monochromatic effect. Like a stormy sea, smoked glass fades to clear. Metal plates gently curve, beckoning you to come closer. Interchangeable glass and stone lenses allow for the ultimate in customization. Available in multiple sconce, pendant, and chandelier designs, all in six finishes.