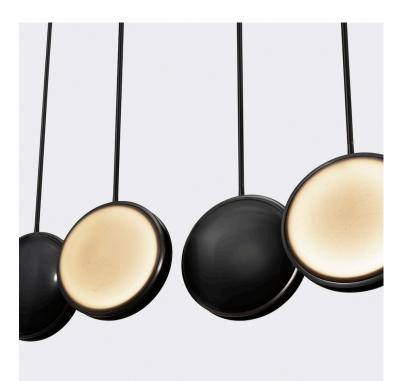

#### INSPIRATION

Singular, but far from alone, Monos offers a beautiful illusion, in which glass and metal merge seamlessly, creating a monochromatic effect. Like a stormy sea, smoked glass fades to clear. Metal plates gently curve, beckoning you to come closer. Interchangeable glass and stone lenses allow for the ultimate in customization. Available in multiple sconce, pendant, and chandelier designs, all in six finishes.