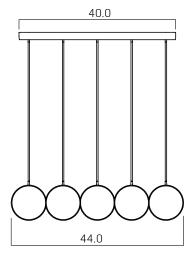

#### DIMENSIONS

Width 44.0 in (111.76 cm) Depth 5.9 in (14.99 cm) Minimum OAD 13.5 in (34.29 cm) Maximum OAD 153.5 in (389.89 cm)

CANOPY Width 40.0 in (35.56 cm) Depth 6 in (15.24 cm) Height 1.81 in (4.60 cm)