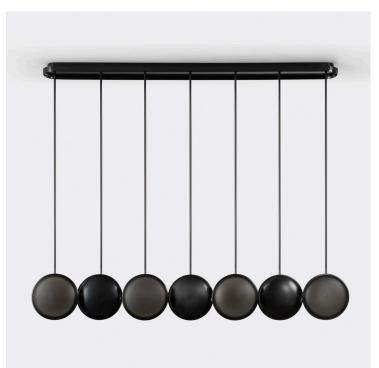

## MONOS 7 PENDANT LINEAR CHANDELIER CREATOR DOUGLAS LEVINE

#### INSPIRATION

Singular, but far from alone, Monos offers a beautiful illusion, in which glass and metal merge seamlessly, creating a monochromatic effect. Like a stormy sea, smoked glass fades to clear. Metal plates gently curve, beckoning you to come closer. Interchangeable glass and stone lenses allow for the ultimate in customization. Available in multiple sconce, pendant, and chandelier designs, all in six finishes.