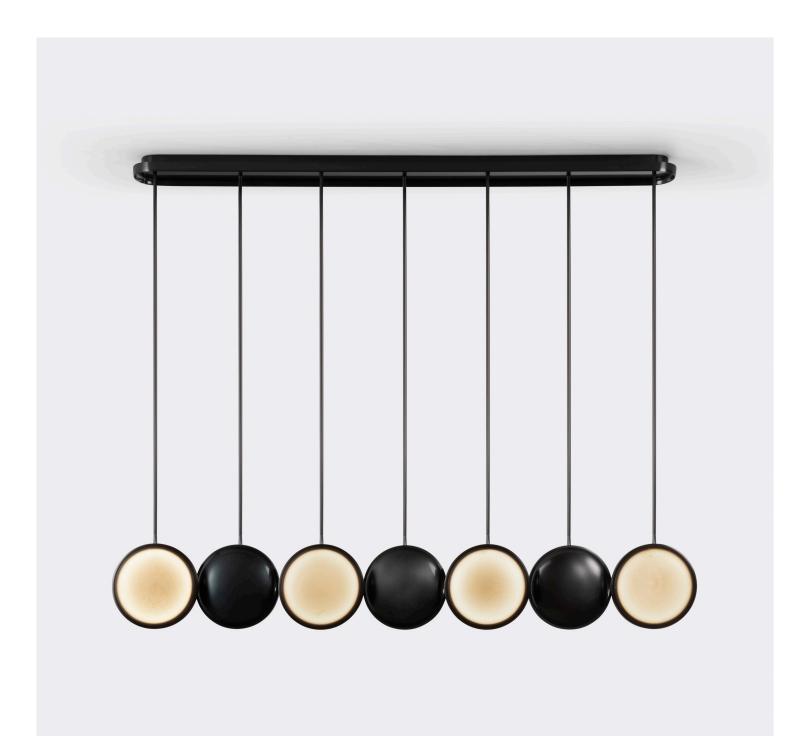

## MONOS 7 PENDANT LINEAR CHANDELIER CREATOR DOUGLAS LEVINE

#### INSPIRATION

Singular, but far from alone, Monos offers a beautiful illusion, in which glass and metal merge seamlessly, creating a monochromatic effect. Like a stormy sea, smoked glass fades to clear. Metal plates gently curve, beckoning you to come closer. Interchangeable glass and stone lenses allow for the ultimate in customization. Available in multiple sconce, pendant, and chandelier designs, all in six finishes.