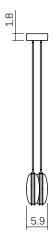

#### DIMENSIONS

Width 44.0 in (111.76 cm) Depth 5.9 in (14.99 cm) Minimum OAD 13.5 in (34.29 cm) Maximum OAD 153.5 in (389.89 cm)

CANOPY Width 40.0 in (35.56 cm) Depth 6 in (15.24 cm) Height 1.81 in (4.60 cm)

### DIMENSIONS

Width 61.5 in (156.21 cm) Depth 5.9 in (14.99 cm) Minimum OAD 13.5 in (34.29 cm) Maximum OAD 153.5 in (389.89 cm)

CANOPY Width 57.5 in (146.05 cm) Depth 6 in (15.24 cm) Height 1.81 in (4.60 cm