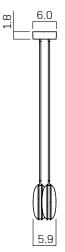

#### DIMENSIONS

Width 44.0 in (111.76 cm) Depth 5.9 in (14.99 cm) Minimum OAD 13.5 in (34.29 cm) Maximum OAD 153.5 in (389.89 cm)

CANOPY Width 40.0 in (35.56 cm) Depth 6 in (15.24 cm) Height 1.81 in (4.60 cm)

SUSPENSION Rigid Stem. Specify drop upon order placement.

WEIGHT 100 pounds (45.36 kg)