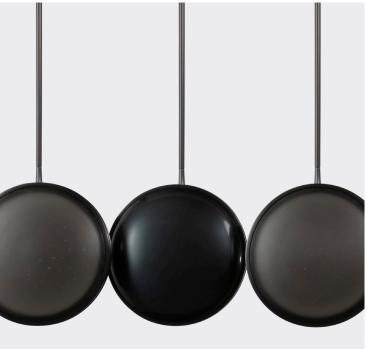

#### INSPIRATION

Singular, but far from alone, Monos offers a beautiful illusion, in which glass and metal merge seamlessly, creating a monochromatic effect. Like a stormy sea, smoked glass fades to clear. Metal plates gently curve, beckoning you to come closer. Interchangeable glass and stone lenses allow for the ultimate in customization. Available in multiple sconce, pendant, and chandelier designs, all in six finishes.