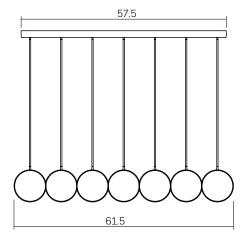

### DIMENSIONS

Width 61.5 in (156.21 cm) Depth 5.9 in (14.99 cm) Minimum OAD 13.5 in (34.29 cm) Maximum OAD 153.5 in (389.89 cm)

CANOPY Width 57.5 in (146.05 cm) Depth 6 in (15.24 cm) Height 1.81 in (4.60 cm