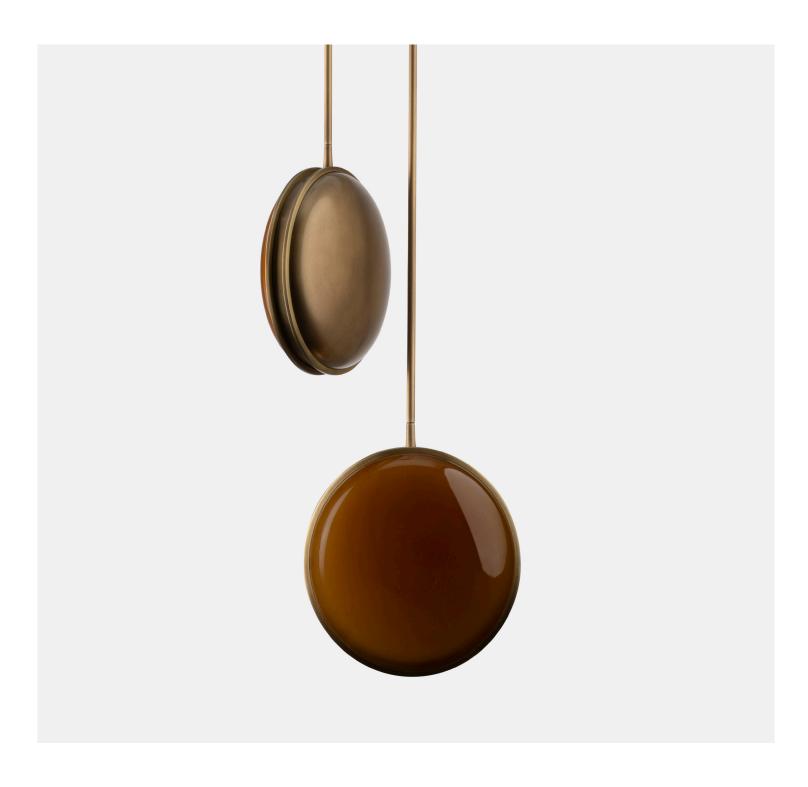

## **INSPIRATION**

Singular, but far from alone, Monos offers a beautiful illusion, in which glass and metal merge seamlessly, creating a monochromatic effect. Like a stormy sea, smoked glass fades to clear. Metal plates gently curve, beckoning you to come closer. Interchangeable glass and stone lenses allow for the ultimate in customization. Available in multiple sconce, pendant, and chandelier designs, all in six finishes.