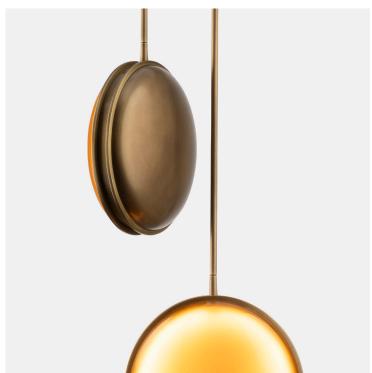

## **INSPIRATION**

Singular, but far from alone, Monos offers a beautiful illusion, in which glass and metal merge seamlessly, creating a monochromatic effect. Like a stormy sea, smoked glass fades to clear. Metal plates gently curve, beckoning you to come closer. Interchangeable glass and stone lenses allow for the ultimate in customization. Available in multiple sconce, pendant, and chandelier designs, all in six finishes.