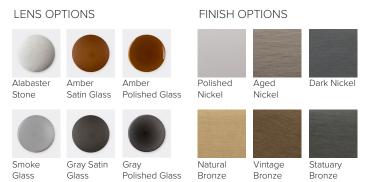

## **INSPIRATION**

Singular, but far from alone, Monos offers a beautiful illusion, in which glass and metal merge seamlessly, creating a monochromatic effect. Like a stormy sea, smoked glass fades to clear. Metal plates gently curve, beckoning you to come closer. Interchangeable glass and stone lenses allow for the ultimate in customization. Available in multiple sconce, pendant, and chandelier designs, all in six finishes.