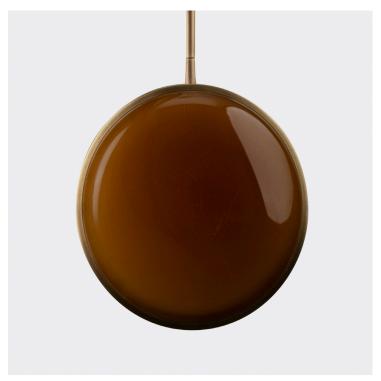

## **INSPIRATION**

Singular, but far from alone, Monos offers a beautiful illusion, in which glass and metal merge seamlessly, creating a monochromatic effect. Like a stormy sea, smoked glass fades to clear. Metal plates gently curve, beckoning you to come closer. Interchangeable glass and stone lenses allow for the ultimate in customization. Available in multiple sconce, pendant, and chandelier designs, all in six finishes.