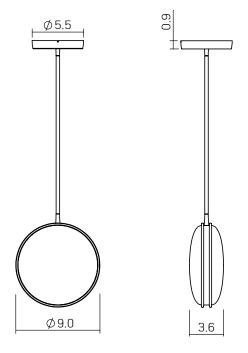

## DIMENSIONS Diameter 9 in (22.86 cm) Depth 3.6 in (9.14 cm) Minimum OAD 12.75 in (32.39 cm) Maximum OAD 152.75 in (387.97 cm)

CANOPY Diameter 5.5 in (13.97 cm) Height 0.87 in (2.21 cm)

SUSPENSION
Stems cut to length on site.