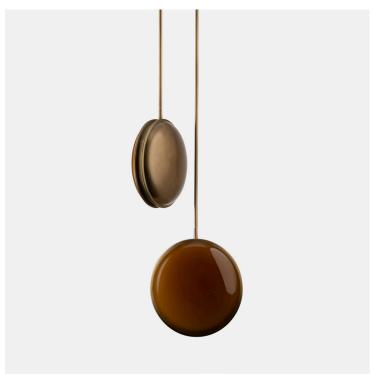

# INSPIRATION

Singular, but far from alone, Monos offers a beautiful illusion, in which glass and metal merge seamlessly, creating a monochromatic effect. Like a stormy sea, smoked glass fades to clear. Metal plates gently curve, beckoning you to come closer. Interchangeable glass and stone lenses allow for the ultimate in customization. Available in multiple sconce, pendant, and chandelier designs, all in six finishes.

#### LENS OPTIONS

Bronze

**FINISH OPTIONS** 

Smoke Glass

Gray Satin Glass

Gray Polished Glass

Vintage Bronze