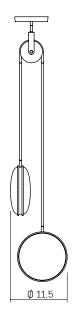

#### **DIMENSIONS**

Diameter 11.5 in (26.04 cm)

Minimum OAD 31.25 in (79.38 cm)

Maximum OAD 159.25 in (404.50 cm)

#### CANOPY

Diameter 6.0 in (15.24 cm) Height 0.87 in (2.21 cm)

## SUSPENSION

Rigid Stem. Specify drop upon order placement.