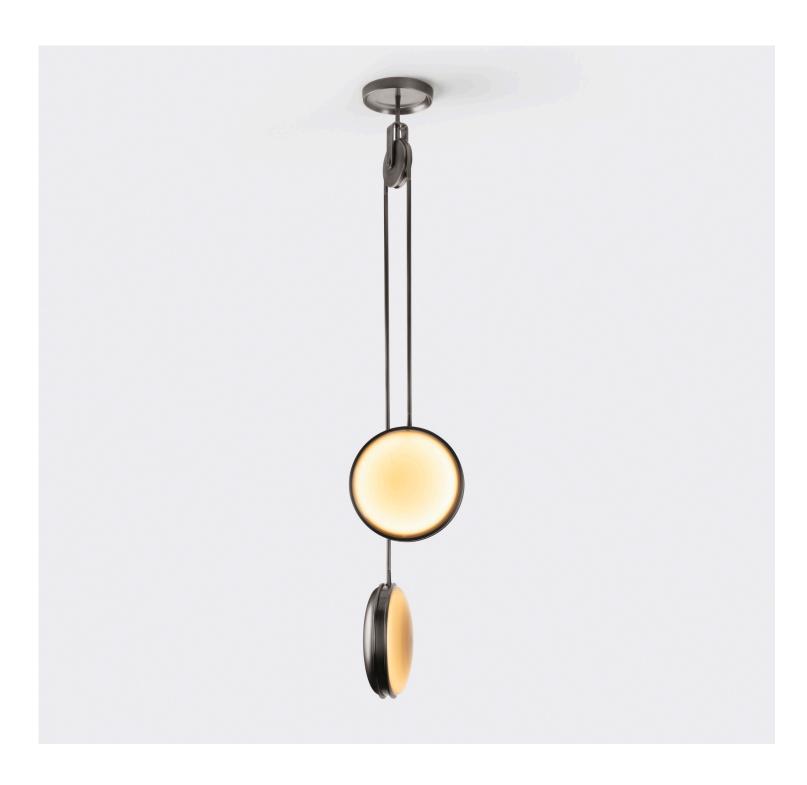

MONOS PULLEY PENDANT

## MONOS PULLEY PENDANT CREATOR DOUGLAS LEVINE

## SUSPENSION

Rigid Stem. Specify drop upon order placement.

# INSPIRATION

Singular, but far from alone, Monos offers a beautiful illusion, in which glass and metal merge seamlessly, creating a monochromatic effect. Like a stormy sea, smoked glass fades to clear. Metal plates gently curve, beckoning you to come closer. Interchangeable glass and stone lenses allow for the ultimate in customization. Available in multiple sconce, pendant, and chandelier designs, all in six finishes.