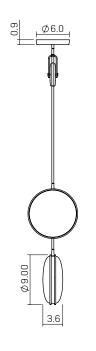

#### **DIMENSIONS**

Diameter 11.5 in (26.04 cm)

Minimum OAD 31.25 in (79.38 cm)

Maximum OAD 159.25 in (404.50 cm)

#### CANOPY

Diameter 6.0 in (15.24 cm) Height 0.87 in (2.21 cm)