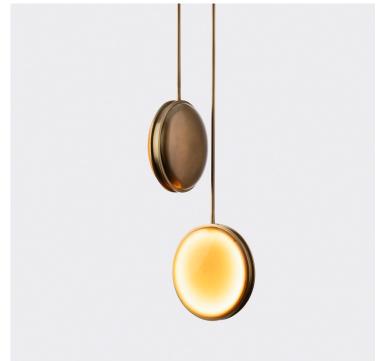

# INSPIRATION

Singular, but far from alone, Monos offers a beautiful illusion, in which glass and metal merge seamlessly, creating a monochromatic effect. Like a stormy sea, smoked glass fades to clear. Metal plates gently curve, beckoning you to come closer. Interchangeable glass and stone lenses allow for the ultimate in customization. Available in multiple sconce, pendant, and chandelier designs, all in six finishes.

#### LENS OPTIONS

Bronze

**FINISH OPTIONS** 

Smoke Glass

Gray Satin Glass

Gray Polished Glass

Vintage Bronze