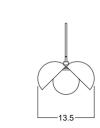

# DIMENSIONS

Diameter 19.5 in (49.5 cm) Height 8.0 in (20.3 cm) Minimum OAD 13.0 in (33.0 cm) Maximum OAD 154.0 in (391.2 cm)

CANOPY Diameter 17.0 in (43.2 cm) Height 0.56 in (1.4 cm)

SUSPENSION Rigid Stem. Adjustable on site.