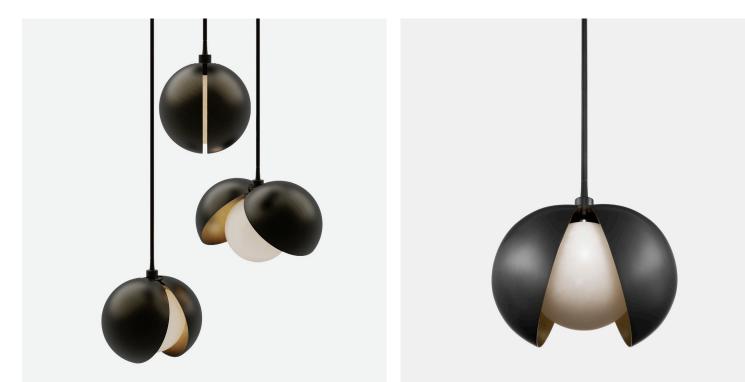

WEIGHT 75 pounds (34.02 kg)

OPERATION Metal domes may be self-operated, opening at angles between 0 and 90 degrees.

### INSPIRATION

The diurnal cycle is a powerful force, pulling us from day to night as Earth rotates around its axis, controlling our circadian rhythms and setting our moods. Beautifully mirroring this natural cycle, Tholos can shield its light at angles between 0 and 90 degrees, the former leaving behind nothing but a slender sliver of the alabaster sphere.