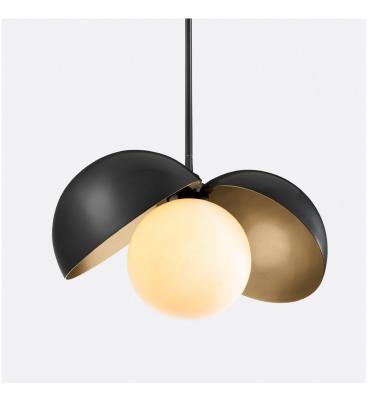

### INSPIRATION

The diurnal cycle is a powerful force, pulling us from day to night as Earth rotates around its axis, controlling our circadian rhythms and setting our moods. Beautifully mirroring this natural cycle, Tholos can shield its light at angles between 0 and 90 degrees, the former leaving behind nothing but a slender sliver of the alabaster sphere.