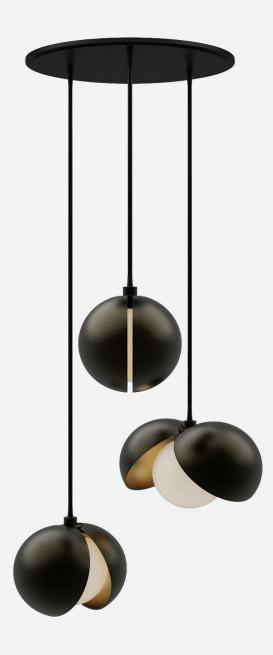

THOLOS ROUND CHANDELIER

# THOLOS 3 PENDANT ROUND CHANDELIER CREATOR DOUGLAS LEVINE

WEIGHT 75 pounds (34.02 kg)

OPERATION Metal domes may be self-operated, opening at angles between 0 and 90 degrees.

### INSPIRATION

The diurnal cycle is a powerful force, pulling us from day to night as Earth rotates around its axis, controlling our circadian rhythms and setting our moods. Beautifully mirroring this natural cycle, Tholos can shield its light at angles between 0 and 90 degrees, the former leaving behind nothing but a slender sliver of the alabaster sphere.