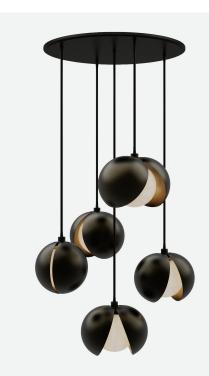

# THOLOS 5 PENDANT ROUND CHANDELIER CREATOR DOUGLAS LEVINE

Ø 8.0

# DIMENSIONS

Diameter 25.0 in (63.5 cm) Height 8.0 in (20.3 cm) Minimum OAD 13.0 in (33.0 cm) Maximum OAD 154.0 in (391.2 cm)

CANOPY Diameter 22.0 in (55.9 cm) Height 0.56 in (1.4 cm)

SUSPENSION Rigid Stem. Adjustable on site.

WEIGHT 125 pounds (56.7 kg)

OPERATION Metal domes may be self-operated, opening at angles between 0 and 90 degrees.