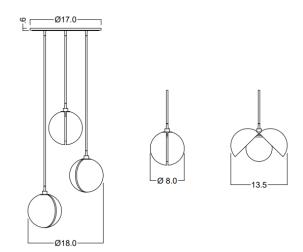

# DIMENSIONS

Diameter 19.5 in (49.5 cm) Height 8.0 in (20.3 cm) Minimum OAD 13.0 in (33.0 cm) Maximum OAD 154.0 in (391.2 cm)

CANOPY Diameter 17.0 in (43.2 cm) Height 0.56 in (1.4 cm)

SUSPENSION Rigid Stem. Adjustable on site.

# DIMENSIONS

Diameter 25.0 in (63.5 cm) Height 8.0 in (20.3 cm) Minimum OAD 13.0 in (33.0 cm) Maximum OAD 154.0 in (391.2 cm)

CANOPY Diameter 22.0 in (55.9 cm) Height 0.56 in (1.4 cm)

SUSPENSION Rigid Stem. Adjustable on site.