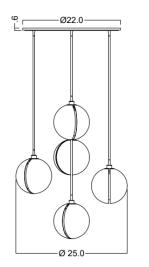

# THOLOS 5 PENDANT ROUND CHANDELIER CREATOR DOUGLAS LEVINE

Ø 8.0

# DIMENSIONS

Diameter 25.0 in (63.5 cm) Height 8.0 in (20.3 cm) Minimum OAD 13.0 in (33.0 cm) Maximum OAD 154.0 in (391.2 cm)

CANOPY Diameter 22.0 in (55.9 cm) Height 0.56 in (1.4 cm)

SUSPENSION Rigid Stem. Adjustable on site.