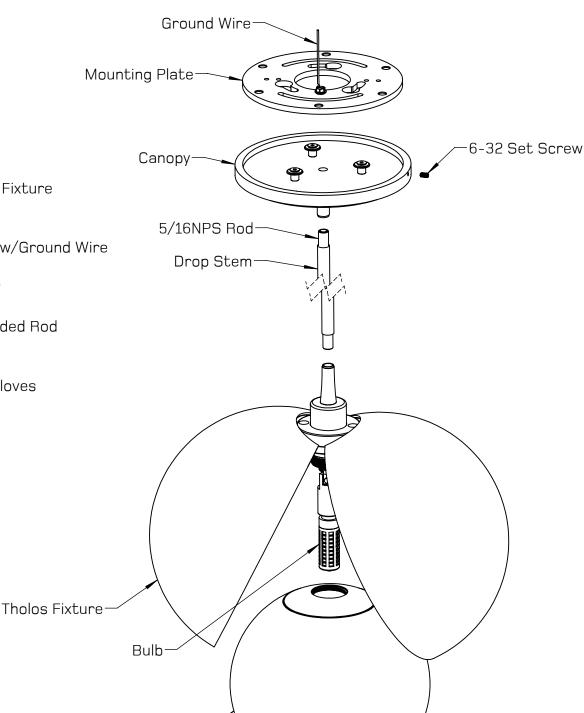

### CONTENTS:

- (1) Tholos Pendant Fixture
- (1) Tholos Stone
- (1) Canopy
- (1) Mounting Plate w/Ground Wire
- (2) 8-32 PHPMS
- (1) 6-32 Set Screw
- (1) Drop Stem
- (1) 5/16 NPS Threaded Rod
- (1) 1/16" Hex Key (3) Blue Wire Nuts
- (2) White Cotton Gloves

#### **INSTALLATION INSTRUCTIONS:**

- 1. Make sure all power is shut off to the junction box where the fixture will be installed.
- 2. Secure mounting plate to ceiling and junction box with appropriate hardware and/or anchors per installation requirements. Connect ground wire from mounting plate to junction box ground.

  \*\*NOTE: Mounting requirements and hardware to be determined and provided by installer.\*\*
- 3. Run the wires from the fixture through the threaded rod and drop stem assembly. Screw threaded rod assembly into fixture.
- 4. Feed wires from drop stem into canopy and thread canopy onto threaded rod assembly. DO NOT OVERTIGHTEN.
- 5. Raise and support fixture to ceiling and make A/C electrical connections in junction box with blue wire nuts and tape. Neutral (white) Fixture wire to white A/C wire, Live (black) Fixture wire to black A/C wire.
- 6. Lift to mounting plate, align eyelets in canopy to key slots in mounting plate, and rotate clockwise ≈ 30°into mounting plate. When fully seated, secure using the 6-32 set screw and provided 1/16" hex key.
- 7. Install light bulb. Note: 25W max bulb.
- 8. Install Tholos Stone. Remove small blue tape securing spacer from Tholos Fixture (Above Light Bulb). Raise Tholos Stone over bulb and socket. Gently Spin Stone Clockwise threading the Stone onto the fixture. Spin Stone until it is Very Lightly seated. DO NOT OVERTIGHTEN.