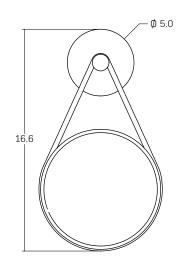

## **DIMENSIONS**

Width 9.2 in (23.4 cm) Depth 4.8 in (12.2 cm) Height 16.6 in (42.1 cm)

### BACKPLATE

Diameter 5.0 in (12.7 cm) Height 0.9 in (2.29 cm)