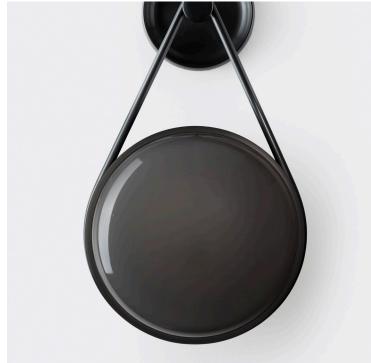

### **INSPIRATION**

Singular, but far from alone, Monos offers a beautiful illusion, in which glass and metal merge seamlessly, creating a monochromatic effect. Like a stormy sea, smoked glass fades to clear. Metal plates gently curve, beckoning you to come closer. Interchangeable glass and stone lenses allow for the ultimate in customization. Available in multiple sconce, pendant, and chandelier designs, all in six finishes.

### LENS OPTIONS

Stone

Glass

Amber Satin Glass

Polished Glass

Polished Nickel

**FINISH OPTIONS** 

Glass

Polished Glass

Natural

Bronze

Bronze

Bronze