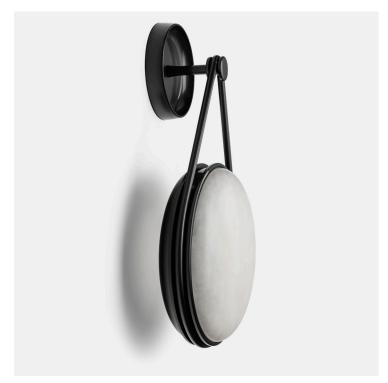

### **INSPIRATION**

Singular, but far from alone, Monos offers a beautiful illusion, in which glass and metal merge seamlessly, creating a monochromatic effect. Like a stormy sea, smoked glass fades to clear. Metal plates gently curve, beckoning you to come closer. Interchangeable glass and stone lenses allow for the ultimate in customization. Available in multiple sconce, pendant, and chandelier designs, all in six finishes.

### LENS OPTIONS

Stone

Glass

Amber Satin Glass

Polished Glass

Polished Nickel

**FINISH OPTIONS** 

Glass