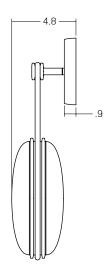

## **DIMENSIONS**

Width 9.2 in (23.4 cm) Depth 4.8 in (12.2 cm) Height 16.6 in (42.1 cm)

### BACKPLATE

Diameter 5.0 in (12.7 cm) Height 0.9 in (2.29 cm)

# WEIGHT

15 pounds (6.8 kg)