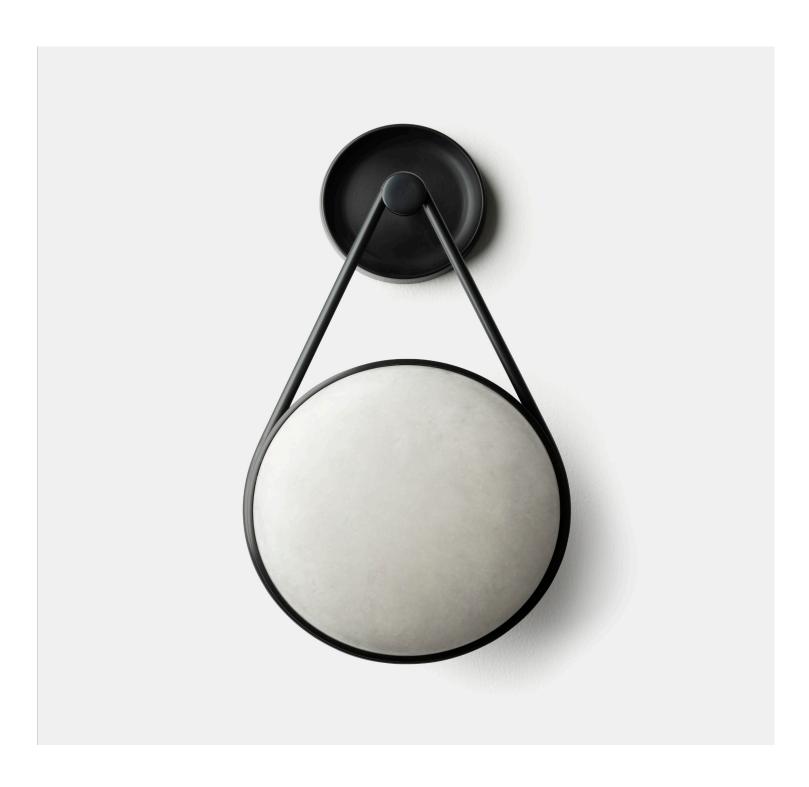

### **INSPIRATION**

Singular, but far from alone, Monos offers a beautiful illusion, in which glass and metal merge seamlessly, creating a monochromatic effect. Like a stormy sea, smoked glass fades to clear. Metal plates gently curve, beckoning you to come closer. Interchangeable glass and stone lenses allow for the ultimate in customization. Available in multiple sconce, pendant, and chandelier designs, all in six finishes.

### LENS OPTIONS

Stone

Glass

Amber Satin Glass

Polished Glass

Polished Nickel

**FINISH OPTIONS** 

Glass